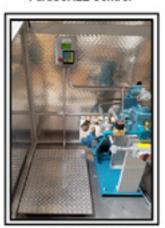

P4-050-2 Electronic Register External Pedestal Mount

ParaSCALE Control

ParaSCALE in GEC Cabinet Dispenser