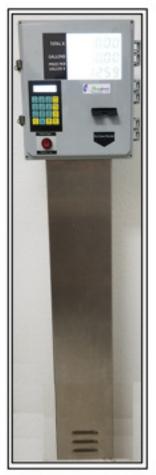

P4-050-2 Electronic Register External Pedestal Mount

ParaSCALE Control

ParaSCALE in GEC Cabinet Dispenser