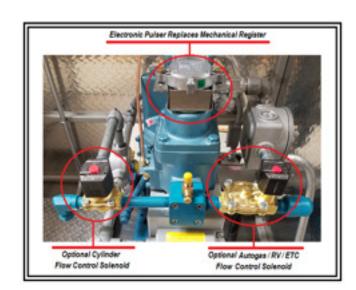

## Integrated with the P4-050-2 Electronic register, the Parascale can also facilitate options such as:

- Automatic Temperature Compensation
- Receipt Printer
- Flow control with both cylinder and Autogas/RV/Forklift solenoids
- POS and Fuel Management connectivity including ParaFUEL and ParaFLEET
- Remote Sales Display
- Functional with both PD and Mass Flow Meters