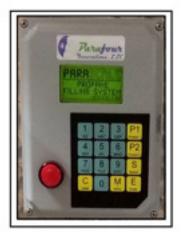

P4-050-2 Electronic Register External Pedestal Mount

ParaSCALE Control

ParaSCALE in GEC Cabinet Dispenser