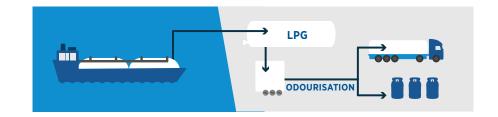

When it comes to detecting LPG leaks, there is one tool that is cheap, effective and readily available: the human nose. However, our noses need a little help to be able to pick up on LPG, as it is completely odourless on its own. This is why a strongsmelling agent, an odorant, is always mixed in with the LPG – without it, you could have a room full of gas and never know about it before it was too late.

An odorant delivery system is designed to add odour (most commonly mercaptan, also known as methanethiol) to gas and is therefore a crucial part of any filling operation. At MAKEEN Gas Equipment, we have put together a system that is easy, convenient and able to fulfil all but the highest capacity demands. The price of purchase and installation is extremely competitive, thanks to the system's efficient design and relatively small size.