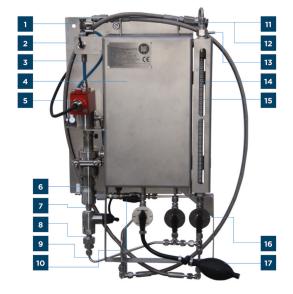

#### Components

- Connection to odourising container gas
- 2 Compressed air connection
- 3 Manual valve
- 4 Buffer tank, 6 or 12 litres
- 5 Solenoid valve
- 6 Dosing pump
- 7 Vent nipple
- 8 Flow sensor
- 9 Filter
- 10 Isolation valve
- 11 Connection to odourising container liquid
- 12 Connection to atmosphere
- 13 Connection to product gas pipe
- 14 Sight glass
- 15 Scale
- 16 Control valves
- 17 Bulb pump