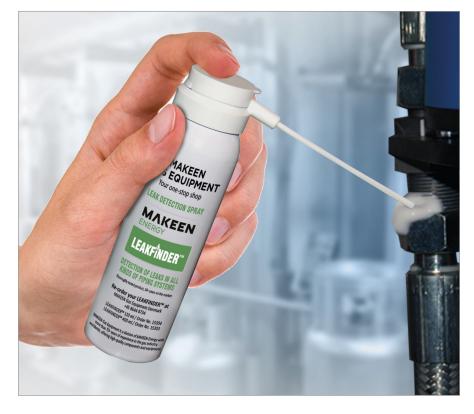

## The easy way to find leaks in piping systems.

MAKEEN Gas Equipment's leak detection spray LEAKFiNDER<sup>™</sup> makes it easy to locate leaks in all kinds of piping systems.

Spray LEAKFiNDER<sup>™</sup> directly on the pipe connection, and be careful that the fluid completely covers the connection. If there is a leak, small bobbles will appear in the fluid. This way, you're always sure that your gas installation is tight.