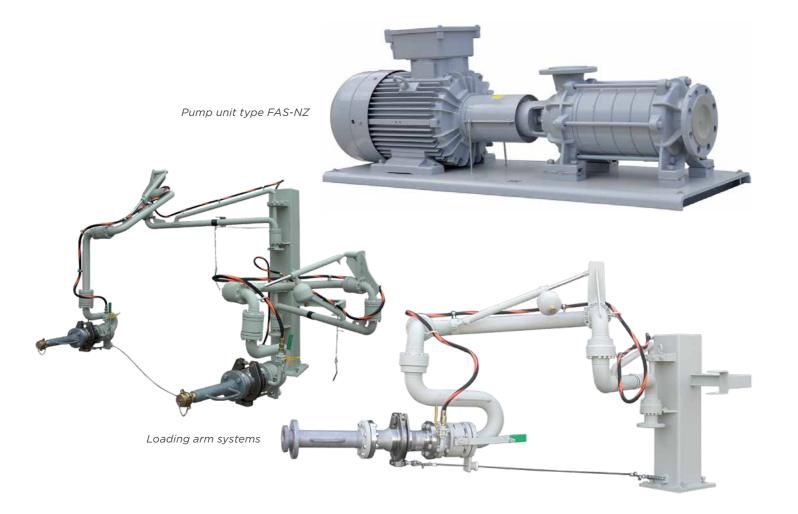

Our engineers develop customised and energy-efficient solutions for your special applications:

- Pump units
- Compressor units
- Regulator stations
- Measuring systems
- Loading arm systems

- Vaporizers and vaporizer systems
- Dry type vaporizers as single vaporizer or as compact unit in cabinet construction or as compact skid unit
- Hot water-heated vaporizer units for higher consumption
- SNG/propane-air mixing units
- Cylinder evacuation units
- Cylinder filling systems
- Dispensers and autogas filling stations
- In-house production of valves and fittings for LPG:
- Flanged excess flow valves and back pressure check valves
- Bypass valves, internal valves, swivel joints, adapter parts and connecting pieces