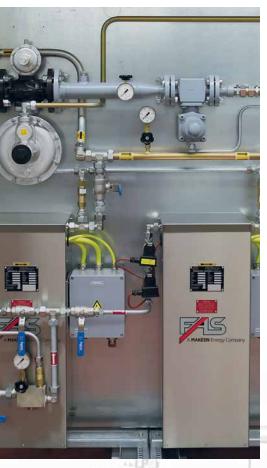

As the biogas does not have the necessary calorific value to be fed directly into the distribution grid, it often must be enriched with propane before it can be fed into the grid.

For this purpose, FAS has designed a standardised supply system in collaboration with a large, supraregional natural gas supplier.

#### Our turnkey solution

Based on our decades of experience in the field of LPG technology, our engineers have developed a concept that considers the specific requirements of gas suppliers: a reliable, ready-to-install equipment package (LPG tank, piping, vaporizer) that has been specially designed for propane enrichment in biogas plants and is customised for each project.