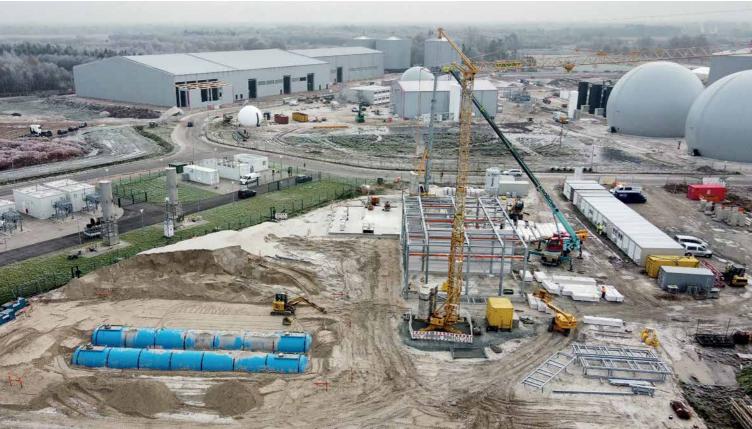

With these biogas injection systems, grid operators can effectively increase the calorific value of their gas to ensure that it meets grid standards.

Friesoythe biogas feed-in plant

expected for 2025 - with more already in the pipeline for the years after that!

FAS's collaboration with major gas network operators has contributed significantly to this success story.

As a highlight, FAS was tasked with delivering to supply the largest propane enrichment plant in Europe with two storage tanks of 162 m3 each. This plant was commissioned in March 2025 and represents an important milestone in the German biogas industry.