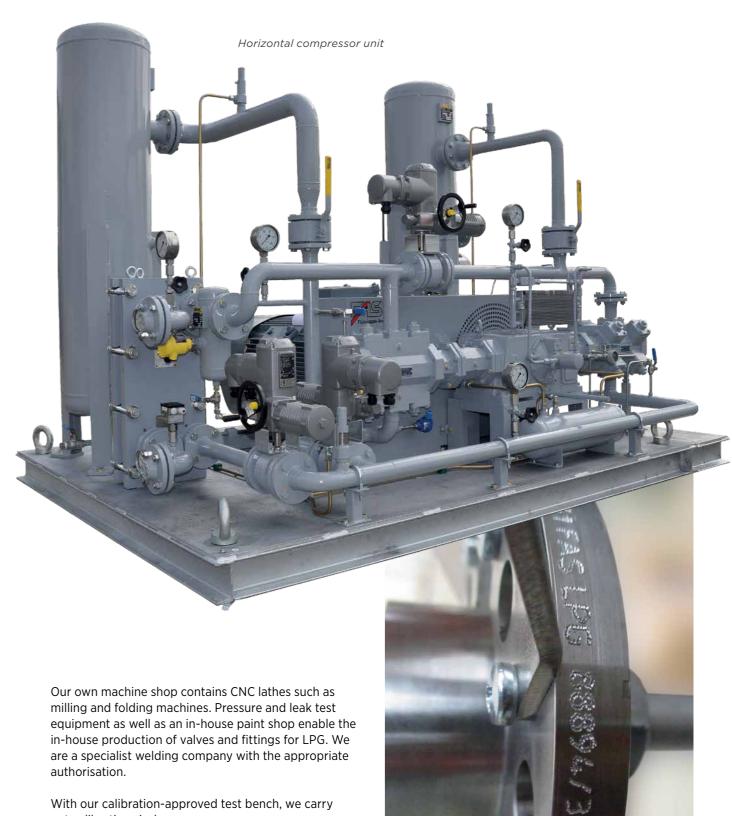

Our engineers develop customised and energy-efficient solutions for your special applications:

- Pump units
- Compressor units
- Regulator stations
- Measuring systems
- Loading arm systems

- Vaporizers and vaporizer systems
- Dry type vaporizers as single vaporizer or as compact unit in cabinet construction or as compact skid unit
- Hot water-heated vaporizer units for higher consumption
- SNG/propane-air mixing units
- Cylinder evacuation units
- Cylinder filling systems
- Dispensers and autogas filling stations
- In-house production of valves and fittings for LPG:
- Flanged excess flow valves and back pressure check valves
- Bypass valves, internal valves, swivel joints, adapter parts and connecting pieces

out calibrations in-house.

Thanks to our very extensive stock of over 30,000 items from various manufacturers, we can react and deliver quickly: an important basis for our global success as a system provider and reliable supplier of complex equipment for the liquefied gas industry.