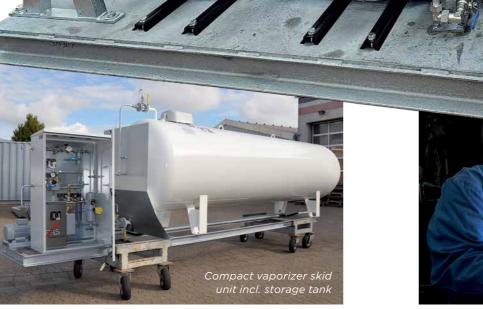

Our engineers develop customised and energy-efficient solutions for your special applications:

- Pump units
- Compressor units
- Regulator stations
- Measuring systems
- Loading arm systems

- Vaporizers and vaporizer systems
- Dry type vaporizers as single vaporizer or as compact unit in cabinet construction or as compact skid unit
- Hot water-heated vaporizer units for higher consumption
- SNG/propane-air mixing units
- Cylinder evacuation units
- Cylinder filling systems
- Dispensers and autogas filling stations
- In-house production of valves and fittings for LPG:
- Flanged excess flow valves and back pressure check valves
- Bypass valves, internal valves, swivel joints, adapter parts and connecting pieces