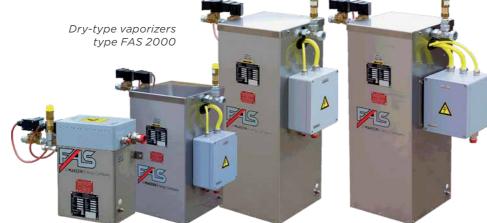

Our engineers develop customised and energy-efficient solutions for your special applications:

- Pump units
- Compressor units
- Regulator stations
- Measuring systems
- Loading arm systems

- Vaporizers and vaporizer systems
- Dry type vaporizers as single vaporizer or as compact unit in cabinet construction or as compact skid unit
- Hot water-heated vaporizer units for higher consumption
- SNG/propane-air mixing units
- Cylinder evacuation units
- Cylinder filling systems
- Dispensers and autogas filling stations
- In-house production of valves and fittings for LPG:
- Flanged excess flow valves and back pressure check valves
- Bypass valves, internal valves, swivel joints, adapter parts and connecting pieces